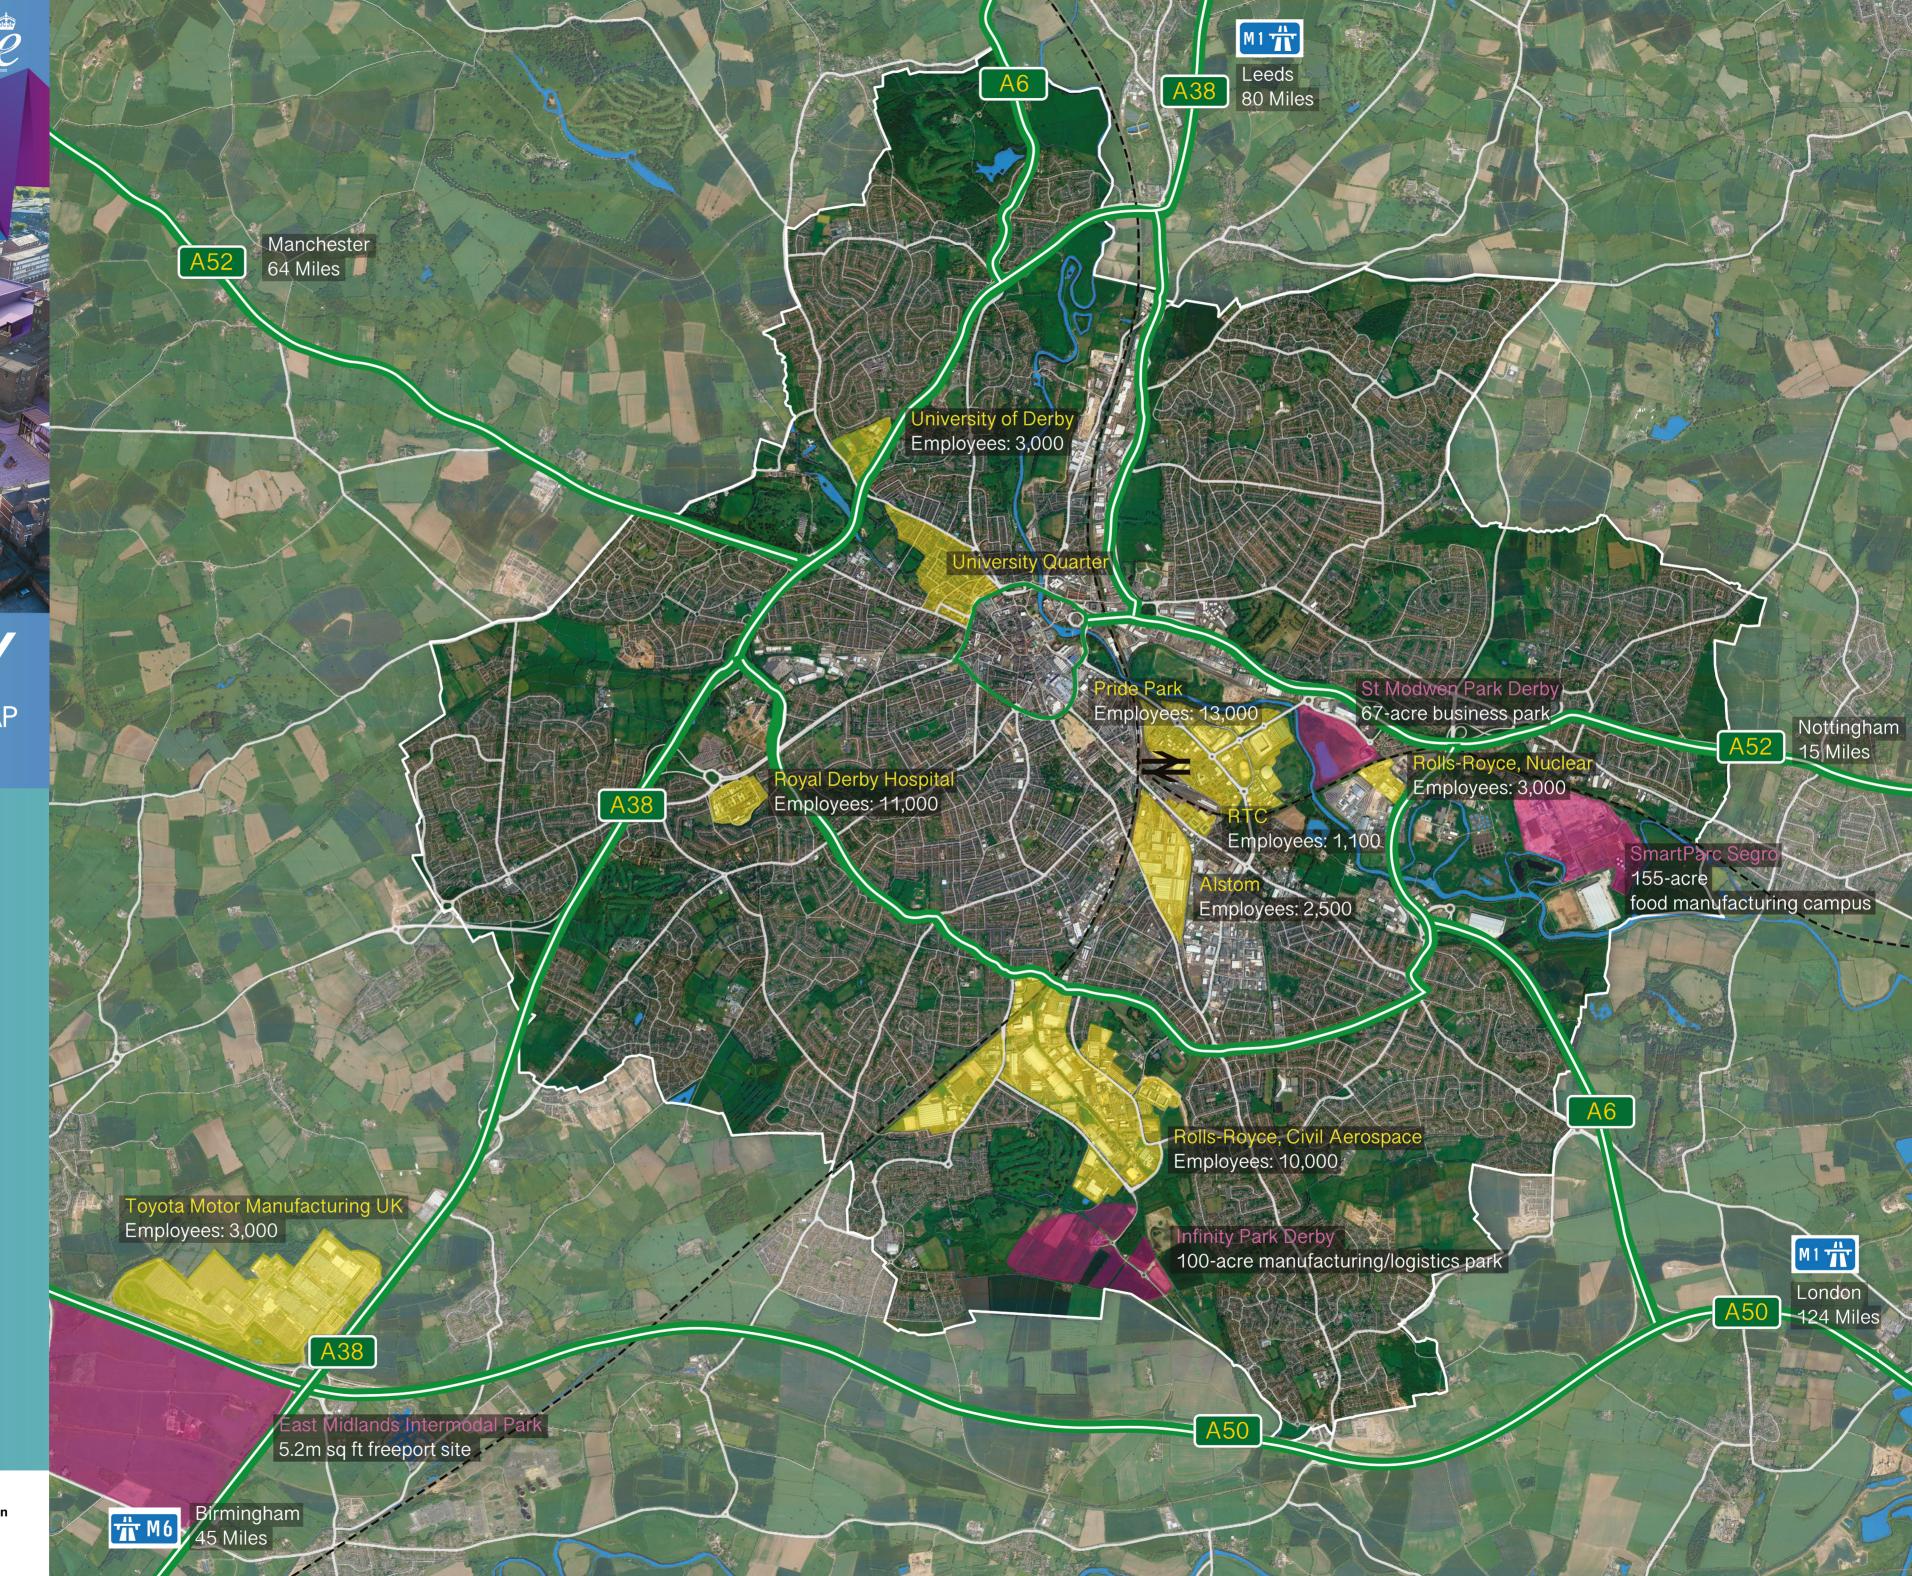

CUBO
The Old Post Office
Victoria Street
Derby
DE1 1EQ

01332 201860

info@marketingderby.co.uk marketingderby.co.uk

Breathing new life into In the past 10 years, **£1.4bn** has been invested in the heart of our city Derby city centre, with a further £594m in the pipeline ROJECTS COMPLETED CATHEDRAL ROAD - £20.3M PIPELINE 1. FRIAR GATE GOODS YARD -MIXED USE ASSEMBLY ROOMS - MIXED USE CATHEDRAL GREEN - MIXED USE L9. RIVERSIDE CHAMBERS - £2.3M **COPELAND STREET - 163 APARTMENTS** 20. QUAD - £11M LIVERSAGE STREET - 180 APARTMENTS CASTLEWARD PH 4 AND 5 - 500 RESIDENTIAL UNITS, MIX OF HOUSES AND APARTMENTS 7. DERBY RIVERSIDE PARK -DERBION - £585.5M RECREATION AND LEISURE EASTERN GATEWAY - MIXED USE CASTLEWARD PH1 - £20M 9. GUILDHALL THEATRE 10. DERBY BUSINESS SCHOOL 11. UNIVERSITY CITY HUB 12. UNIVERSITY KNOWLEDGE HUB